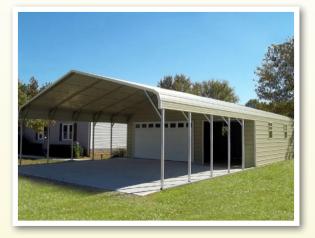

### Garages

Single car garage with a standard roof with horizontal sheeting and optional garage door.

Large single car garage with an upgraded roof with boxed eave, upgraded vertical sheeting and optional garage door and walk door.

2-car garage featuring an upgraded vertical roof with boxed eave, optional side entry garage doors (with architectural accent angled corners) and a walk door.

3-car garage with an upgraded vertical roof with boxed eave, optional side entry garage doors and a walk door. This garage also has 3 optional windows which helps add natural sunlight inside the building.