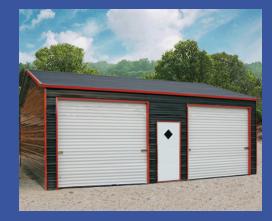

### Garages

Single car garage with a standard roof with horizontal sheeting and optional garage door.

Large single car garage with an upgraded roof with boxed eave, upgraded vertical sheeting and optional garage door and walk door.

2-car garage featuring an upgraded vertical roof with boxed eave, optional side entry garage doors (with architectural accent angled corners) and a walk door.

3-car garage with an upgraded vertical roof with boxed eave, optional side entry garage doors and a walk door. This garage also has 3 optional windows which helps add natural sunlight inside the building.