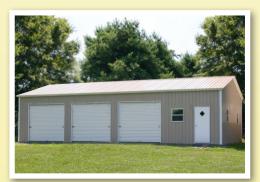

2-car garage featuring an upgraded vertical roof with boxed eave, optional side entry garage doors (with architectural accent angled corners) and a walk door.

3-car garage with an upgraded vertical roof with boxed eave, optional side entry garage doors and a walk door. This garage also has 3 optional windows which helps add natural sunlight inside the building.