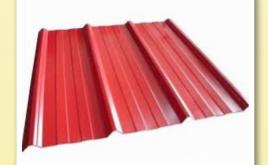

#### **ROOF AND WALL SHEETING**

Standard high tensile commercial roof and wall sheeting is available in 13 beautiful standard colors. Non-standard colors and color matching are also available upon request.

## **Building Color Options**

Eversafe Buildings offers a variety of colors for your steel building. You can select from 13 different colors for the roof panels, the sidewall panels and the building trim.