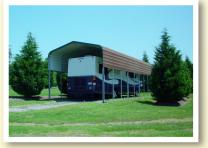

### **RV SHELTERS**

Our standard RV shelter buildings come with strong 14 gauge steel framing. Our upgraded steel buildings come with 12 gauge steel framing and a 20 year rust through warranty.

Your steel RV shelters can be designed with one of three different roof styles: Regular (Horizontal panels) with rounded eaves, A-Frame (or Boxed eave) with Horizontal panels, and A-Frame with vertical panels. And for little additional cost we can design your building with 14' walls.

Fully enclosed RV shelters are also available giving your expensive investment complete coverage and protection from the elements as well as damage from falling debris and vandalism.

Protect your investment and save with Eversafe Buildings. We provide all the materials you need to get your steel RV shelter delivered quickly and efficiently. We make the process a snap! From ordering your RV shelter up until your building is delivered and erected, we'll walk you through the entire process to make it as simple and painless as possible. Decades in the steel building industry ensures a smooth and effortless experience as we've simplified the process for you.