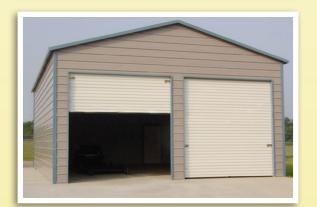

### Garages

Single car garage with a standard roof with horizontal sheeting and optional garage door.

Large single car garage with an upgraded roof with boxed eave, upgraded vertical sheeting and optional garage door and walk door.

2-car garage featuring an upgraded vertical roof with boxed eave, optional side entry garage doors (with architectural accent angled corners) and a walk door.

3-car garage with an upgraded vertical roof with boxed eave, optional side entry garage doors and a walk door. This garage also has 3 optional windows which helps add natural sunlight inside the building.