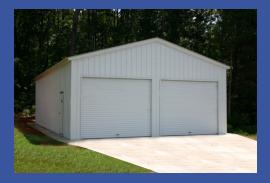

2-car garage featuring an upgraded vertical roof with boxed eave, optional side entry garage doors (with architectural accent angled corners) and a walk door.

3-car garage with an upgraded vertical roof with boxed eave, optional side entry garage doors and a walk door. This garage also has 3 optional windows which helps add natural sunlight inside the building.