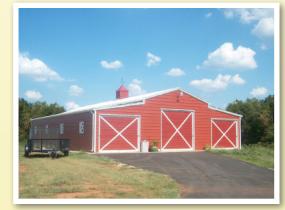

### Garages

Single car garage with a standard roof with horizontal sheeting and optional garage door.

Large single car garage with an upgraded roof with boxed eave, upgraded vertical sheeting and optional garage door and walk door.

2-car garage featuring an upgraded vertical roof with boxed eave, optional side entry garage doors (with architectural accent angled corners) and a walk door.

3-car garage with an upgraded vertical roof with boxed eave, optional side entry garage doors and a walk door. This garage also has 3 optional windows which helps add natural sunlight inside the building.