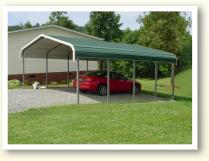

2-car Carport with a standard roof with horizontal sheeting and optional gable sheeting on both ends.

2-car carport featuring an upgraded roof with boxed eaves, sheeted gable ends and partial paneling on the sides.

Custom carport designed with an upgraded roof with boxed eaves, optional partial vertical paneling, optional walk door and small garage door that lead to a small enclosed storage area.

If you're looking to protect an investment as important as your car, truck, motorcycle or any other type of vehicle, then you've come to the right place. Protect your investment and save big with an Eversafe carport. We provide everything you'll need to get your building delivered and built in the quickest time possible, and our low prices are easy on your wallet. Call one of our experienced building specialists at 1-800-374-7106 today to get more information on your carport needs.