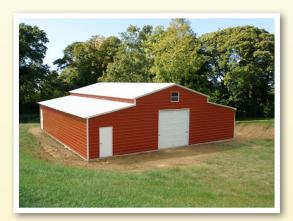

# Metal Barns and Agricultural Building Features

Eversafe Buildings offers the highest quality steel barns and agricultural buildings with the most economical pricing in the industry. Our metal barns are customizable so they can be manufactured based on your own design or plans.

You can choose from our economical standard barn or add options to match your exact needs. Eversafe steel barns are pre-engineered and manufactured to meet your exact specifications then shipped to your site ready to be put up. Prefabricated metal buildings are quick and easy to assemble when compared to traditional stick framed construction which requires specialized labor, can take weeks or even months to build and creates jobsite material waste.