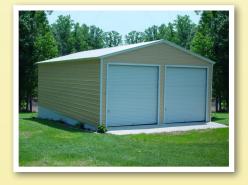

### Garages

Single car garage with a standard roof with horizontal sheeting and optional garage door.

Large single car garage with an upgraded roof with boxed eave, upgraded vertical sheeting and optional garage door and walk door.

2-car garage featuring an upgraded vertical roof with boxed eave, optional side entry garage doors (with architectural accent angled corners) and a walk door.

3-car garage with an upgraded vertical roof with boxed eave, optional side entry garage doors and a walk door. This garage also has 3 optional windows which helps add natural sunlight inside the building.