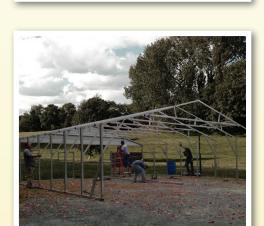

His and her garage Garage with storage

Carport with storage Enclosure for multiple vehicles

1-800-374-7106

Guest garage

Our prefabricated metal buildings are quick and easy to build. Typical stick construction can take weeks or months to complete, requiring specialized labor and materials. With an Eversafe building all the drilling, cutting and welding is done in the factory. This means less on-site labor and less material waste. And our buildings do not require the maintenance a wood building needs.