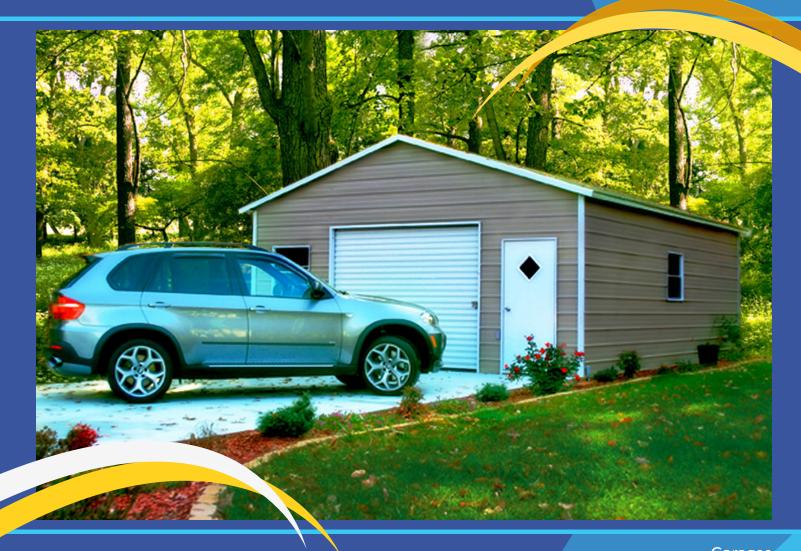

### Garages

Single car garage with a standard roof with horizontal sheeting and optional garage door.

Large single car garage with an upgraded roof with boxed eave, upgraded vertical sheeting and optional garage door and walk door.