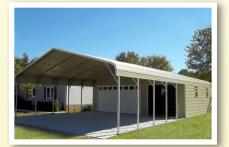

2-car Carport with a standard roof with horizontal sheeting and optional gable sheeting on both ends.

2-car carport featuring an upgraded roof with boxed eaves, sheeted gable ends and partial paneling on the sides.

Custom carport designed with an upgraded roof with boxed eaves, optional partial vertical paneling, optional walk door and small garage door that lead to a small enclosed storage area.

If you're looking to protect an investment as important as your car, truck, motorcycle or any other type of vehicle, then you've come to the right place. Protect your investment and save big with an Eversafe carport. We provide everything you'll need to get your building delivered and built in the quickest time possible, and our low prices are easy on your wallet. Call one of our experienced building specialists at 1-800-374-7106 today to get more information on your carport needs.