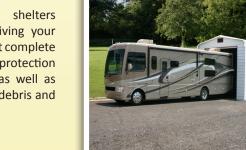

### **RV SHELTERS**

Our standard RV shelter buildings come with strong 14 gauge steel framing. Our upgraded steel buildings come with 12 gauge steel framing and a 20 year rust through warranty.

Your steel RV shelters can be designed with one of three different roof styles: Regular (Horizontal panels) with rounded eaves, A-Frame (or Boxed eave) with Horizontal panels, and A-Frame with vertical panels. And for little additional cost we can design your building with 14' walls.

Fully enclosed RV shelters are also available giving your expensive investment complete coverage and protection from the elements as well as damage from falling debris and vandalism.

Protect your investment and save with Eversafe Buildings. We provide all the materials you need to get your steel RV shelter delivered quickly and efficiently. We make the process a snap! From ordering your RV shelter up until your building is delivered and erected, we'll walk you through the entire process to make it as simple and painless as possible. Decades in the steel building industry ensures a smooth and effortless experience as we've simplified the process for you.

# **RV Shelter Building** Features

Putting up an RV shelter to protect your investment has never been easier or cheaper.

If you're looking to protect your expensive motorhome then you've come to the right place. Eversafe Buildings offers high quality metal RV shelters and RV storage buildings at the best prices. Unlike RV shelters that are covered in cheap vinyl tarps and are just pinned together, Eversafe Buildings delivers and installs high quality steel RV shelters that are built to last and can be built directly on the ground, on concrete or even on pavement. Our RV shelters will protect your RV, motorhome or camper for years to come, saving it from the harsh elements Mother Nature has to offer. High winds, rain, snow, hail, ice and even extreme heat are no match for our buildings.