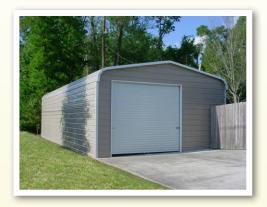

### Garages

Single car garage with a standard roof with horizontal sheeting and optional garage door.

Large single car garage with an upgraded roof with boxed eave, upgraded vertical sheeting and optional garage door and walk door.