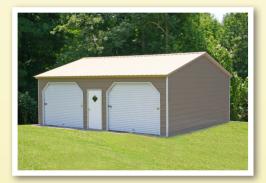

### Garages

Single car garage with a standard roof with horizontal sheeting and optional garage door.

Large single car garage with an upgraded roof with boxed eave, upgraded vertical sheeting and optional garage door and walk door.

2-car garage featuring an upgraded vertical roof with boxed eave, optional side entry garage doors (with architectural accent angled corners) and a walk door.

3-car garage with an upgraded vertical roof with boxed eave, optional side entry garage doors and a walk door. This garage also has 3 optional windows which helps add natural sunlight inside the building.