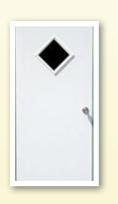

#### WALK DOORS

Eversafe walk doors come in 2 sizes; 32'' wide x 72'' high and 36'' wide x 80'' high and include a  $10'' \times 10''$  window.

1-800-374-7106

#### WINDOWS

Eversafe heavy duty windows come 30" x 30". They give your steel building a more appealing and finished look, and allow natural light into your building.