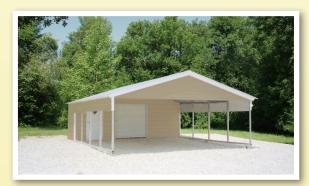

Design your own easily customizable garage based on your size and design. Ask one of our building specialists for details.

Eversafe carports can meet every residential need with single car, 2-car and 3-car models. Custom commercial models are also available up to 40' wide

Custom carport designed with an upgraded roof with boxed eaves, optional partial vertical paneling, optional walk door and small garage door that lead to a small enclosed storage area.

If you're looking to protect an investment as important as your car, truck, motorcycle or any other type of vehicle, then you've come to the right place. Protect your investment and save big with an Eversafe carport. We provide everything you'll need to get your building delivered and built in the quickest time possible, and our low prices are easy on your wallet. Call one of our experienced building specialists at 1-800-374-7106 today to get more information on your carport needs.