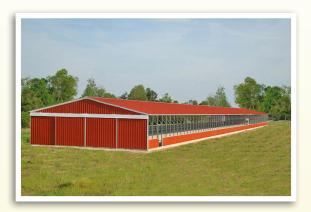

# Metal Barns and Agricultural Building Features

Eversafe Buildings offers the highest quality steel barns and agricultural buildings with the most economical pricing in the industry. Our metal barns are customizable so they can be manufactured based on your own design or plans.

You can choose from our economical standard barn or add options to match your exact needs. Eversafe steel barns are pre-engineered and manufactured to meet your exact specifications then shipped to your site ready to be put up. Prefabricated metal buildings are quick and easy to assemble when compared to traditional stick framed construction which requires specialized labor, can take weeks or even months to build and creates jobsite material waste.

## Metal Barns and Agricultural Buildings

Agriculture Building Horse Barn Hay Barn and Hay Storage

Livestock Pen Equipment Storage Storage Barn Equipment Barn

Horse Equipment Storage Animal Equipment Storage Farm Equipment Storage General Use Building