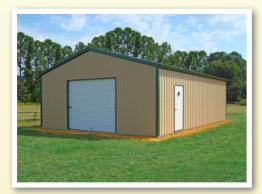

2-car garage featuring an upgraded vertical roof with boxed eave, optional side entry garage doors (with architectural accent angled corners) and a walk door.

3-car garage with an upgraded vertical roof with boxed eave, optional side entry garage doors and a walk door. This garage also has 3 optional windows which helps add natural sunlight inside the building.