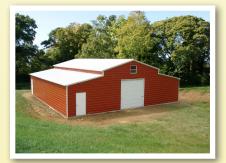

# Metal Barns and Agricultural Building Features

Eversafe Buildings offers the highest quality steel barns and agricultural buildings with the most economical pricing in the industry. Our metal barns are customizable so they can be manufactured based on your own design or plans.

You can choose from our economical standard barn or add options to match your exact needs. Eversafe steel barns are pre-engineered and manufactured to meet your exact specifications then shipped to your site ready to be put up. Prefabricated metal buildings are quick and easy to assemble when compared to traditional stick framed construction which requires specialized labor, can take weeks or even months to build and creates jobsite material waste.

## Metal Barns and Agricultural Buildings

Agriculture Building Horse Barn Hay Barn and Hay Storage

Livestock Pen Equipment Storage Storage Barn Equipment Barn

Horse Equipment Storage Animal Equipment Storage Farm Equipment Storage General Use Building