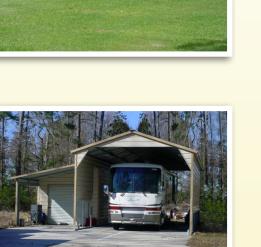

### **RV SHELTERS**

Our standard RV shelter buildings come with strong 14 gauge steel framing. Our upgraded steel buildings come with 12 gauge steel framing and a 20 year rust through warranty.

Your steel RV shelters can be designed with one of three different roof styles: Regular (Horizontal panels) with rounded eaves, A-Frame (or Boxed eave) with Horizontal panels, and A-Frame with vertical panels. And for little additional cost we can design your building with 14' walls.

Fully enclosed RV shelters are also available giving your expensive investment complete coverage and protection from the elements as well as damage from falling debris and vandalism.

Protect your investment and save with Eversafe Buildings. We provide all the materials you need to get your steel RV shelter delivered quickly and efficiently. We make the process a snap! From ordering your RV shelter up until your building is delivered and erected, we'll walk you through the entire process to make it as simple and painless as possible. Decades in the steel building industry ensures a smooth and effortless experience as we've simplified the process for you.

# **RV Shelter Building** Features

Putting up an RV shelter to protect your investment has never been easier or cheaper.

If you're looking to protect your expensive motorhome then you've come to the right place. Eversafe Buildings offers high quality metal RV shelters and RV storage buildings at the best prices. Unlike RV shelters that are covered in cheap vinyl tarps and are just pinned together, Eversafe Buildings delivers and installs high quality steel RV shelters that are built to last and can be built directly on the ground, on concrete or even on pavement. Our RV shelters will protect your RV, motorhome or camper for years to come, saving it from the harsh elements Mother Nature has to offer. High winds, rain, snow, hail, ice and even extreme heat are no match for our buildings.