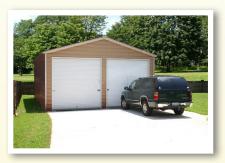

### Garages

Single car garage with a standard roof with horizontal sheeting and optional garage door.

Large single car garage with an upgraded roof with boxed eave, upgraded vertical sheeting and optional garage door and walk door.

2-car garage featuring an upgraded vertical roof with boxed eave, optional side entry garage doors (with architectural accent angled corners) and a walk door.

3-car garage with an upgraded vertical roof with boxed eave, optional side entry garage doors and a walk door. This garage also has 3 optional windows which helps add natural sunlight inside the building.