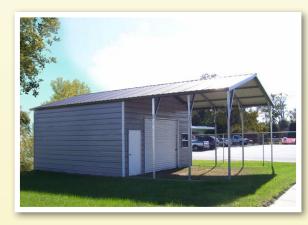

2-car Carport with a standard roof with horizontal sheeting and optional gable sheeting on both ends.

2-car carport featuring an upgraded roof with boxed eaves, sheeted gable ends and partial paneling on the sides.

Custom carport designed with an upgraded roof with boxed eaves, optional partial vertical paneling, optional walk door and small garage door that lead to a small enclosed storage area.

If you're looking to protect an investment as important as your car, truck, motorcycle or any other type of vehicle, then you've come to the right place. Protect your investment and save big with an Eversafe carport. We provide everything you'll need to get your building delivered and built in the quickest time possible, and our low prices are easy on your wallet. Call one of our experienced building specialists at 1-800-374-7106 today to get more information on your carport needs.