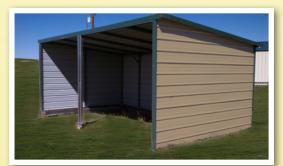

e so they can be manufactured based on your own design or plans.

You can choose from our economical standard barn or add options to match your exact needs. Eversafe steel barns are pre-engineered and manufactured to meet your exact specifications then shipped to your site ready to be put up. Prefabricated metal buildings are quick and easy to assemble when compared to traditional stick framed construction which requires specialized labor, can take weeks or even months to build and creates jobsite material waste.



1-800-374-7106

## Metal Barns and Agricultural Buildings



Agriculture Building Horse Barn Hay Barn and Hay Storage



Livestock Pen Equipment Storage Storage Barn Equipment Barn



Horse Equipment Storage Animal Equipment Storage Farm Equipment Storage General Use Building



Loafing Shed

# **Custom Buildings**



#### Horse/Livestock Barn









Need a building fast? We can install a building in as little as 2 weeks on your level site based on scheduling.



# Custom Building Features

#### Custom Design & Build Your Steel Building

Eversafe Buildings offers buildings in virtually any size. You can choose from one of our standard models, or if you have a design in mind, we can build that too. Our buildings are used for horses & livestock, custom garages & car covers, and miscellaneous storage. Whatever your building need, we can supply it. Our buildings look great and are designed to give you years of maintenance free use.

Whatever size building you're looking for, Eversafe Buildings can supply it. We provide everything you'll need to get your building d