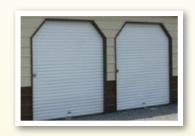

### Garages

Single car garage with a standard roof with horizontal sheeting and optional garage door.

Large single car garage with an upgraded roof with boxed eave, upgraded vertical sheeting and optional garage door and walk door.

2-car garage featuring an upgraded vertical roof with boxed eave, optional side entry garage doors (with architectural accent angled corners) and a walk door.

3-car garage with an upgraded vertical roof with boxed eave, optional side entry garage doors and a walk door. This garage also has 3 optional windows which helps add natural sunlight inside the building.