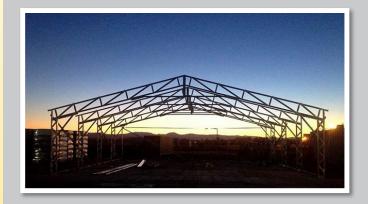

#### BUILT SAFE BUILT STRONG BUILT TO LAST

All Eversafe large span buildings come with heavy duty web trusses designed to provide the strength required to meet heavy snow and high wind loads.

#### **BUILDING FEATURES**

Eversafe large span structures are manufactured using a heavy duty double truss system and a vertical roof design for added strength. We supply 6" concrete anchors allowing you to attach your building directly to a concrete pad with perimeter footer. The framing is all galvanized for maximum protection against corrosion and rusting. Eversafe offers a variety of colors allowing you to a variety of colors allow you to compliment or match the other buildings in the area and a two coat-wainscoating can be added to dress the building up further.