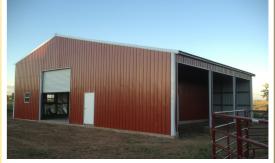

#### **BUILDING** FEATURES

Eversafe's large span agricultural buildings are manufactured using the highest quality steel, coatings and finishes. This ensures you will receive the strongest and most durable farm metal building available in the industry. Our farm building kits are engineered to match your custom design and specifications then delivered right to your jobsite with installation starting the moment the building is delivered.

You can select a standard metal barn which is the most economical and then choose which options and features you want to incorporate into the design, or you can submit your own custom plans, the choice is yours. Eversafe's prefab metal building kits are erected quickly saving you tremendously on labor costs and eliminating the material waste that is typical on a wood-frame construction. The heavy duty hot dip galvanized steel frames offer long term protection for your building against structural corrosion and the high maintenance costs caused by wood rot or member warping.

Large Span Agricultural Buildings

Wide open centers with lower height lean-tos are perfect for metal horse barns.

Our flexible design allows for metal barns to be constructed that have wide and tall door openings.