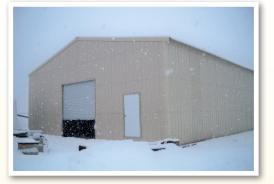

## And Storage Buildings

This metal storage building is configured with one sidewall rollup door and one walk door.

Pavilion style storage metal buildings are great for areas that are hot most of the year. These are a great way to protect your expensive investments

#### **BUILDING** FEATURES

Eversafe's large metal warehouse buildings are designed to meet your exact size specifications with a large range of door configurations to choose from. One or more rollup doors can be added to sidewalls and end walls and walk doors can be placed where you need them. We supply structures that have open wall conditions such as storage buildings with one or both end walls open eliminating the need for garage doors. Another common configuration is to have an enclosed metal storage building with a lean-to that has an open side for easy vehicle access.