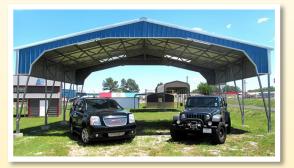

Large Span Agricultural Buildings

Wide open centers with lower height lean-tos are perfect for metal horse barns.

Our flexible design allows for metal barns to be constructed that have wide and tall door openings.

1-800-374-7106

Here is an Eversafe agricultural shop metal building with a rollup door, walkdoor, window and a loafing shed attached.