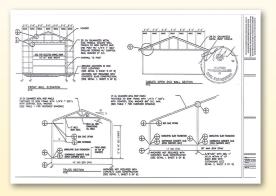

## **Certified Buildings**

Eversafe's Certified Buildings can be engineered to meet specific snow and wind load requirements and meet the local code. If you live in an area that requires a permit then you will most likely need a certified building.

#### **CERTIFIED BUILDING FEATURES**

Eversafe's Certified Buildings can be engineered to meet specific snow and wind load requirements and meet the local code. If you live in an area that requires a permit then you will most likely need a certified building.

Whether you are in New Hampshire, Florida or California our engineers can furnish stamped plans for building permit approval.

Eversafe can also provide engineering stamped drawings.

1-800-374-7106

If you live in an area that requires an engineers stamp from your state we can provide that as well. Please investigate with your local building department to see if they require this.

No matter what your additional level of engineering support is needed Eversafe has you covered.

Call one of our experienced building specialists at 1–800-374-7106 today to get more information on our certified buildings.