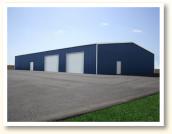

## Metal Industrial Buildings

This Industrial storage building was designed with a large opening to allow for oversized trucks and tractors.

Large garage doors can be added to end walls or sidewalls allowing for easy in and out access for large equipment like forklifts and other heavy machinery.

#### **BUILDING FEATURES**

Eversafe Buildings can install any size structure you need. Select from our many standard styles or we can build based on your own custom design. We can handle any industrial application from small utility buildings used to cover wells and generators to huge recycling centers, warehouses and manufacturing facilities. Our buildings are all steel and use durable finishes and coatings so that your building looks great for years to come.

Eversafe's large span industrial buildings are commonly used for welding shops; sawmill operations, refineries and trucking terminals. Whatever your application is, we will supply and construct your building in the shortest time possible.