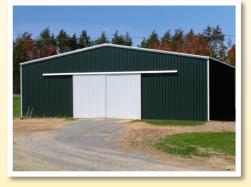

## Metal Industrial Buildings

This Industrial storage building was designed with a large opening to allow for oversized trucks and tractors.

Large garage doors can be added to end walls or sidewalls allowing for easy in and out access for large equipment like forklifts and other heavy machinery.

#### BUILT SAFE BUILT STRONG BUILT TO LAST