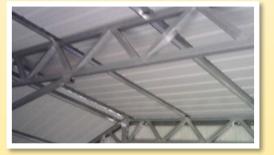

#### BUILT SAFE BUILT STRONG BUILT TO LAST

All Eversafe large span buildings come with heavy duty web trusses designed to provide the strength required to meet heavy snow and high wind loads.

#### **BUILDING FEATURES**

Eversafe large span structures are manufactured using a heavy duty double truss system and a vertical roof design for added strength. We supply 6" concrete anchors allowing you to attach your building directly to a concrete pad with perimeter footer. The framing is all galvanized for maximum protection against corrosion and rusting. Eversafe offers a variety of colors allowing you to a variety of colors allow you to compliment or match the other buildings in the area and a two coat-wainscoating can be added to dress the building up further.