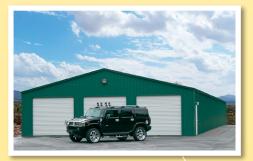

## **Commercial Buildings**

Eversafe's line of large span structures are perfect for any commercial garage steel building project.

Our large span buildings can easily be built tall enough to fit over the road trucks and oversized equipment.

#### BUILT SAFE BUILT STRONG BUILT TO LAST

Our buildings are versatile and can be designed with open walls like this pavilion style metal building.

Wide openings can be engineered to allow easy access for oversized vehicles and equipment.