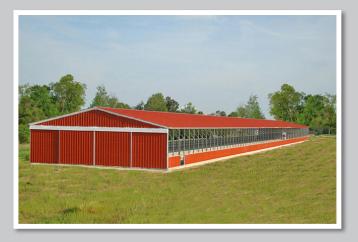

#### **BUILDING** FEATURES

Eversafe's large span agricultural buildings are manufactured using the highest quality steel, coatings and finishes. This ensures you will receive the strongest and most durable farm metal building available in the industry. Our farm building kits are engineered to match your custom design and specifications then delivered right to your jobsite with installation starting the moment the building is delivered.

You can select a standard metal barn which is the most economical and then choose which options and features you want to incorporate into the design, or you can submit your own custom plans, the choice is yours. Eversafe's prefab metal building kits are erected quickly saving you tremendously on labor costs and eliminating the material waste that is typical on a wood-frame construction. The heavy duty hot dip galvanized steel frames offer long term protection for your building against structural corrosion and the high maintenance costs caused by wood rot or member warping.

Large Span Agricultural Buildings

Wide open centers with lower height lean-tos are perfect for metal horse barns.

Our flexible design allows for metal barns to be constructed that have wide and tall door openings.