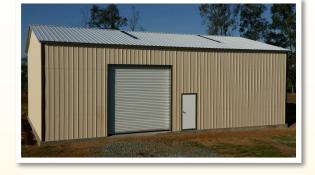

## **Commercial Buildings**

Eversafe's line of large span structures are perfect for any commercial garage steel building project.

Our large span buildings can easily be built tall enough to fit over the road trucks and oversized equipment.

#### BUILT SAFE BUILT STRONG BUILT TO LAST

Our buildings are versatile and can be designed with open walls like this pavilion style metal building.

Wide openings can be engineered to allow easy access for oversized vehicles and equipment.