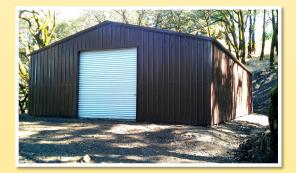

#### **BUILDING FEATURES**

Large metal garages and workshop buildings are the most popular of our customer's applications for Eversafe large span buildings. Our large span design allows for several garage doors and walk doors to be placed on the walls. Eversafe's clear span design which has no interior support posts to get in the way lets you have a lot more flexibility in the design of your floor plan. As always you have your choice of a variety of colors for the walls, roof and trim.

## And Metal Workshops

Eversafe's garage metal buildings can be designed with as many doors as you need.

Our versatile design allows you to park your vehicles out of the weather without the need for doors.

#### BUILT SAFE BUILT STRONG BUILT TO LAST

Our garage and workshop metal buildings can be designed for recreation like this pavilion style structure.

1-800-374-7106