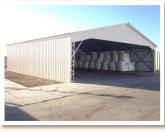

## And Storage Buildings

This metal storage building is configured with one sidewall rollup door and one walk door.

Pavilion style storage metal buildings are great for areas that are hot most of the year. These are a great way to protect your expensive investments

#### **BUILDING** FEATURES

Eversafe's large metal warehouse buildings are designed to meet your exact size specifications with a large range of door configurations to choose from. One or more rollup doors can be added to sidewalls and end walls and walk doors can be placed where you need them. We supply structures that have open wall conditions such as storage buildings with one or both end walls open eliminating the need for garage doors. Another common configuration is to have an enclosed metal storage building with a lean-to that has an open side for easy vehicle access.