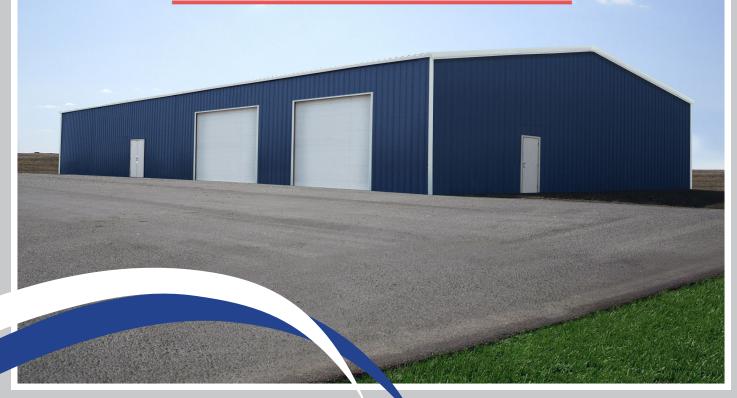

## **Commercial Buildings**

Eversafe's line of large span structures are perfect for any commercial garage steel building project.

Our large span buildings can easily be built tall enough to fit over the road trucks and oversized equipment.

#### BUILT SAFE BUILT STRONG BUILT TO LAST

Our buildings are versatile and can be designed with open walls like this pavilion style metal building.

Wide openings can be engineered to allow easy access for oversized vehicles and equipment.