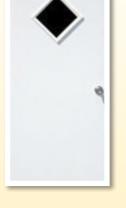

#### WALK DOORS

Eversafe walk doors are 36" wide x 80" high and are available with and without a 10" x 10" diamond shaped window.

|   |   |   |   | II. |
|---|---|---|---|-----|
|   |   |   |   | L   |
| - | _ | _ | _ |     |
|   |   |   |   |     |
|   |   |   |   |     |
|   |   |   |   |     |