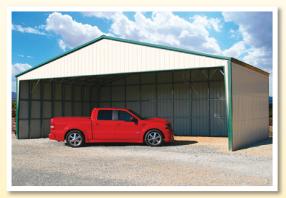

## Metal Industrial Buildings

This Industrial storage building was designed with a large opening to allow for oversized trucks and tractors.

Large garage doors can be added to end walls or sidewalls allowing for easy in and out access for large equipment like forklifts and other heavy machinery.