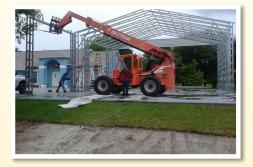

## **Commercial Buildings**

Eversafe's line of large span structures are perfect for any commercial garage steel building project.

Our large span buildings can easily be built tall enough to fit over the road trucks and oversized equipment.

#### BUILT SAFE BUILT STRONG BUILT TO LAST

Our buildings are versatile and can be designed with open walls like this pavilion style metal building.

Wide openings can be engineered to allow easy access for oversized vehicles and equipment.