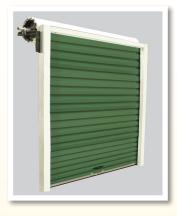

#### **GARAGE DOORS**

Eversafe Buildings offers roll up style garage doors which retract into a cylinder shape above the door opening. They come in a variety of sizes from 6' x 6' to 10' x 10'. We also offer commercial sized doors that are chain driven. These doors are available in sizes that range from 12' x 12' up to and 21' x 18'.