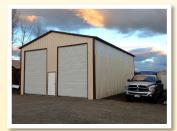

## **Commercial Buildings**

Eversafe's line of large span structures are perfect for any commercial garage steel building project.

Our large span buildings can easily be built tall enough to fit over the road trucks and oversized equipment.

#### BUILT SAFE BUILT STRONG BUILT TO LAST

Our buildings are versatile and can be designed with open walls like this pavilion style metal building.

Wide openings can be engineered to allow easy access for oversized vehicles and equipment.