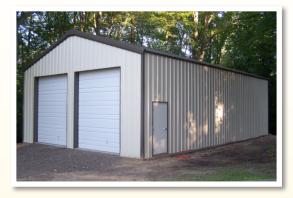

## **Commercial Buildings**

Eversafe's line of large span structures are perfect for any commercial garage steel building project.

Our large span buildings can easily be built tall enough to fit over the road trucks and oversized equipment.

#### BUILT SAFE BUILT STRONG BUILT TO LAST

Our buildings are versatile and can be designed with open walls like this pavilion style metal building.

Wide openings can be engineered to allow easy access for oversized vehicles and equipment.