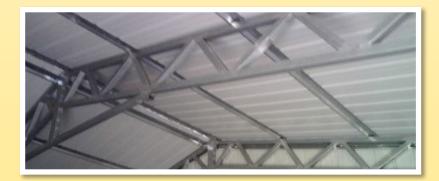

#### BUILT SAFE BUILT STRONG BUILT TO LAST

All Eversafe large span buildings come with heavy duty web trusses designed to provide the strength required to meet heavy snow and high wind loads.

#### **BUILDING FEATURES**

Eversafe large span structures are manufactured using a heavy duty double truss system and a vertical roof design for added strength. We supply 6" concrete anchors allowing you to attach your building directly to a concrete pad with perimeter footer. The framing is all galvanized for maximum protection against corrosion and rusting. Eversafe offers a variety of colors allowing you to a variety of colors allow you to compliment or match the other buildings in the area and a two coat-wainscoating can be added to dress the building up further.

#### 12 & 14 GAUGE STEEL FRAMING

Our standard steel truss frame system comes in strong 12 & 14 gauge galvanized steel