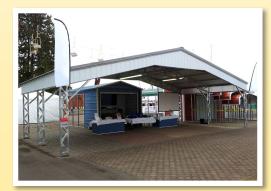

## **Commercial Buildings**

Eversafe's line of large span structures are perfect for any commercial garage steel building project.

Our large span buildings can easily be built tall enough to fit over the road trucks and oversized equipment.

#### BUILT SAFE BUILT STRONG BUILT TO LAST

Our buildings are versatile and can be designed with open walls like this pavilion style metal building.

Wide openings can be engineered to allow easy access for oversized vehicles and equipment.