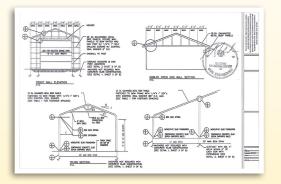

## **Certified Buildings**

Eversafe's Certified Buildings can be engineered to meet specific snow and wind load requirements and meet the local code. If you live in an area that requires a permit then you will most likely need a certified building.

#### **CERTIFIED BUILDING FEATURES**

Eversafe's Certified Buildings can be engineered to meet specific snow and wind load requirements and meet the local code. If you live in an area that requires a permit then you will most likely need a certified building.

Whether you are in New Hampshire, Florida or California our engineers can furnish stamped plans for building permit approval.

Eversafe can also provide engineering stamped drawings.

1-800-374-7106

If you live in an area that requires an engineers stamp from your state we can provide that as well. Please investigate with your local building department to see if they require this.

No matter what your additional level of engineering support is needed Eversafe has you covered.

Call one of our experienced building specialists at 1–800-374-7106 today to get more information on our certified buildings.