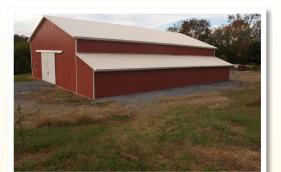

## **Commercial Buildings**

Eversafe's line of large span structures are perfect for any commercial garage steel building project.

Our large span buildings can easily be built tall enough to fit over the road trucks and oversized equipment.

#### BUILT SAFE BUILT STRONG BUILT TO LAST

Our buildings are versatile and can be designed with open walls like this pavilion style metal building.

Wide openings can be engineered to allow easy access for oversized vehicles and equipment.