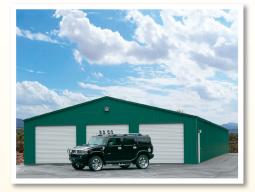

## **Commercial Buildings**

Eversafe's line of large span structures are perfect for any commercial garage steel building project.

Our large span buildings can easily be built tall enough to fit over the road trucks and oversized equipment.

#### BUILT SAFE BUILT STRONG BUILT TO LAST

Our buildings are versatile and can be designed with open walls like this pavilion style metal building.

Wide openings can be engineered to allow easy access for oversized vehicles and equipment.