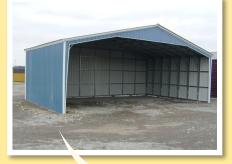

Large Span Agricultural Buildings

Wide open centers with lower height lean-tos are perfect for metal horse barns.

Our flexible design allows for metal barns to be constructed that have wide and tall door openings.

1-800-374-7106

Here is an Eversafe agricultural shop metal building with a rollup door, walkdoor, window and a loafing shed attached.