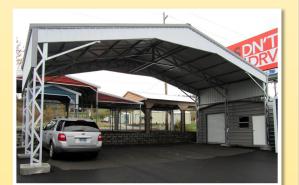

## **Commercial Buildings**

Eversafe's line of large span structures are perfect for any commercial garage steel building project.

Our large span buildings can easily be built tall enough to fit over the road trucks and oversized equipment.

#### BUILT SAFE BUILT STRONG BUILT TO LAST

Our buildings are versatile and can be designed with open walls like this pavilion style metal building.

Wide openings can be engineered to allow easy access for oversized vehicles and equipment.