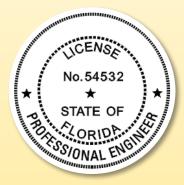

## Florida Hurricane Certified Buildings

Eversafe offers buildings that are certified from 150mph up to 180mph hurricane certification. All buildings in Florida come standard with heavy duty 26 gauge galvanized steel sheeting to meet those heavy hurricane wind load requirements.

#### FLORIDA HURRICA CERTIFIED BUILDING FEATURES

Florida Hurricane Certified Building Features:

- Heavy Duty 26 Gauge Steel Roof & Wall Sheeting
- Certified for 150 to 180 mph
- Florida Engineer Certified Stamped Drawings

All of the drawings that come with an Eversafe Building in Florida come stamped by a Florida Certified Engineer, guaranteed to pass virtually any building code requirement in Florida.

If you're looking for a building designed to meet the high hurricane winds in Florida, we have the building for you. Every Eversafe Building installed in Florida is certified by a Florida State Certified Engineer to meet the strict building code requirements called out by virtually any Florida Building Department. Whether you're looking for a small garage to protect your vehicles from the damaging sun, a workshop you can use to get out of the heat, or just a storage building call one of our experienced building specialists at 1–800-374-7106 today to get more information on your hurricane rated Eversafe steel building.