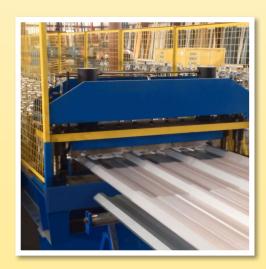

#### **BUILDING FEATURES**

Eversafe's large span metal buildings are shipped directly to your jobsite and installed on your pad for no additional cost. The steel truss frame system is designed with the highest grade, heavy duty 14 gauge & 12 gauge steel. The roof and wall sheeting is available in 29 gauge and 26 gauge steel and in a variety of colors.

#### 12 & 14 GAUGE STEEL FRAMING

Our standard steel truss frame system comes in strong 12 & 14 gauge galvanized steel

#### **ROOF & WALL SHEETING**

Standard roof and wall sheeting is available in 26 gauge 29 gauge galvanized steel, and is available in a variety of beautiful colors to match any other buildings on your property.