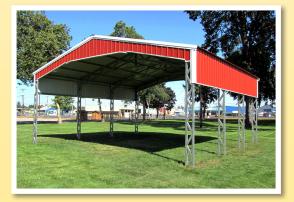

#### BUILT SAFE BUILT STRONG BUILT TO LAST

Our buildings are versatile and can be designed with open walls like this pavilion style metal building.

Wide openings can be engineered to allow easy access for oversized vehicles and equipment.

4 | BUILT SAFE BUILT STRONG BUILT TO LAST