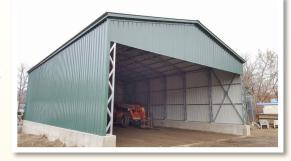

## Metal Industrial Buildings

This Industrial storage building was designed with a large opening to allow for oversized trucks and tractors.

Large garage doors can be added to end walls or sidewalls allowing for easy in and out access for large equipment like forklifts and other heavy machinery.

Eversafe's large span industrial buildings are commonly used for welding shops; sawmill operations, refineries and trucking terminals. Whatever your application is, we will supply and construct your building in the shortest time possible.