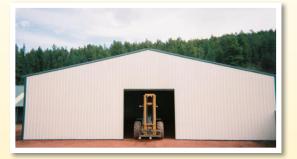

#### **BUILDING** FEATURES

Eversafe's large metal warehouse buildings are designed to meet your exact size specifications with a large range of door configurations to choose from. One or more rollup doors can be added to sidewalls and end walls and walk doors can be placed where you need them. We supply structures that have open wall conditions such as storage buildings with one or both end walls open eliminating the need for garage doors. Another common configuration is to have an enclosed metal storage building with a lean-to that has an open side for easy vehicle access.

#### BUILT SAFE BUILT STRONG BUILT TO LAST

This simple design is one of the most common configurations for storage steel buildings with one large garage door centered in the endwall.

1-800-374-7106