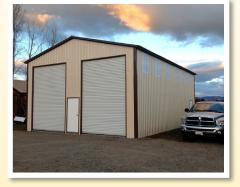

#### **BUILDING FEATURES**

Large metal garages and workshop buildings are the most popular of our customer's applications for Eversafe large span buildings. Our large span design allows for several garage doors and walk doors to be placed on the walls. Eversafe's clear span design which has no interior support posts to get in the way lets you have a lot more flexibility in the design of your floor plan. As always you have your choice of a variety of colors for the walls, roof and trim.

#### BUILT SAFE BUILT STRONG BUILT TO LAST

Our garage and workshop metal buildings can be designed for recreation like this pavilion style structure.

1-800-374-7106